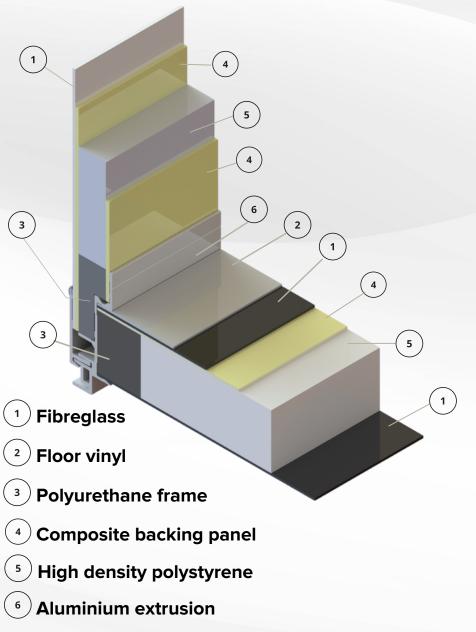

# 

Avida is a family owned business and has been manufacturing RVs in Australia since 1965. The Birdsville range launched in 2007 as the Winnebago Birdsville and today the Avida Birdsville is built using Avida's unique sandwich panel construction with a one-piece floor, walls and roof. You can view the Avida Birdsville with a large slide out at your local Avida dealer or take a virtual 3D tour on the Avida website.

#### AVIDA'S UNIQUE SANDWICH PANEL CONSTRUCTION:

| <b>U</b> pstanding        | • Walls fixed to the top of the floor, not the side                |
|---------------------------|--------------------------------------------------------------------|
| N otable                  | <ul> <li>One piece floor, walls &amp; roof construction</li> </ul> |
| I mpressive               | <ul> <li>Strong enough to walk on the roof</li> </ul>              |
| <mark>Q</mark> uality     | <ul> <li>Long lasting easy to clean surfaces</li> </ul>            |
| <mark>U</mark> nbreakable | Dent & hail resistant fibreglass finish                            |
| E nvironment              | <ul> <li>High insulation rating</li> </ul>                         |