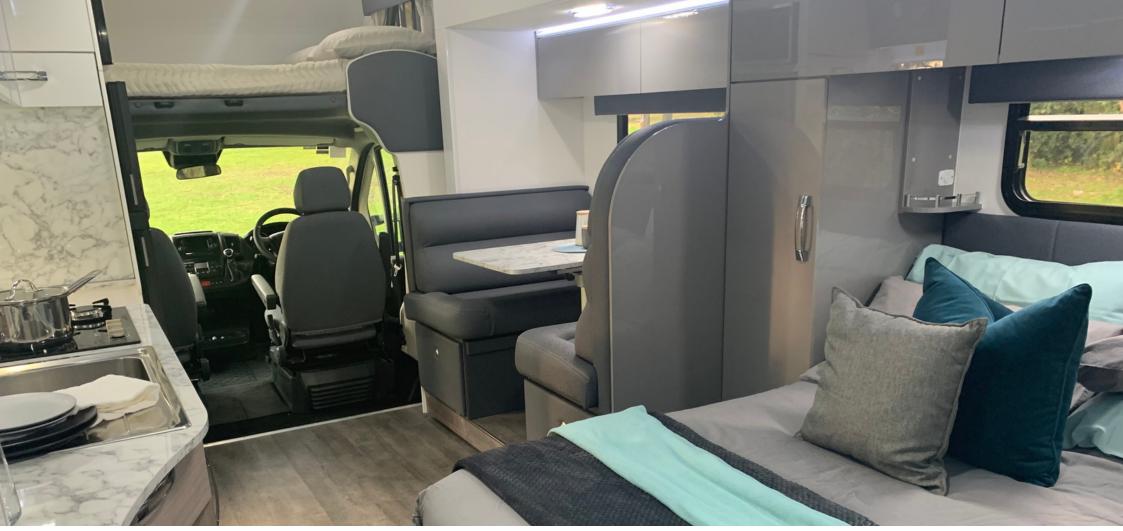

### **Key Features**

- Large slide out
- Smart TV
- Reverse camera
- Soft close drawers
- Handle free overhead cupboards
- Stylish entry door with 4 point security screen
- Reverse cycle A/C
- Stove
- Contemporary cabinetry
- Internal speakers & USBs
- Full rear ensuite with porcelain sink
- Easy to use electronic control panel

### **Specifications**

| Exterior Height | B - 3085mm C - 3125mm   |
|-----------------|-------------------------|
| Exterior Width  | 2320mm                  |
| Exterior Length | 7390mm                  |
| Interior Height | 1973mm                  |
| Fresh Water     | 120ltr                  |
| Grey Water      | 120ltr                  |
| Black Water     | 17ltr                   |
| Chassis Type    | Fiat Ducato             |
| Engine          | 4 cylinder turbo diesel |
| Output Power    | 117kw @ 3500rpm         |
| Torque          | 400Nm @ 2750rpm         |
| Transmission    | Auto                    |
| GVM             | 4400kg                  |
| Licence         | Standard                |
| Towing Capacity | 2,100kg                 |