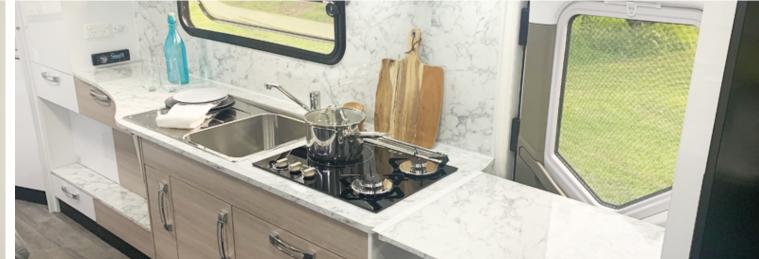

### **Key Features**

- Large slide out
- Smart TV
- Reverse camera
- Soft close drawers
- Handle free overhead cupboards
- Stylish entry door with 4 point security screen
- Reverse cycle A/C
- Stove
- Contemporary cabinetry
- Internal speakers & USBs
- Full rear ensuite with porcelain sink
- Easy to use electronic control panel