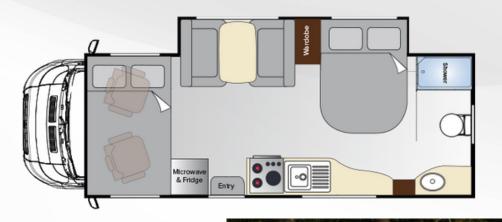

e electronic control panel

### **Specifications**

| Exterior Height | B - 3085mm C - 3125mm   |
|-----------------|-------------------------|
| Exterior Width  | 2320mm                  |
| Exterior Length | 7390mm                  |
| Interior Height | 1973mm                  |
| Fresh Water     | 120ltr                  |
| Grey Water      | 120ltr                  |
| Black Water     | 17ltr                   |
| Chassis Type    | Fiat Ducato             |
| Engine          | 4 cylinder turbo diesel |
| Output Power    | 117kw @ 3500rpm         |
| Torque          | 400Nm @ 2750rpm         |
| Transmission    | Auto                    |
| GVM             | 4400kg                  |
| Licence         | Standard                |
| Towing Capacity | 2,100kg                 |



B7452SL



C7454SL



#### WHAT OUR CUSTOMERS HAVE TO SAY

Our Birdsville is everything we wished for. We are very pleased with the colour scheme we chose and surprised by how much room there is with the slide out, and how much storage we have. We have also been impressed with the technology. Switching from 12v to 240v, and from gas to electricity is seamless. We added an additional solar panel and battery so that we could stay longer off grid.

We're looking forward to seeing the best our country has to offer and can't say there's a better way than travelling in our five star home on wheels. Well done Avida!

🖕 - Vicki Gumeracha SA

We are delighted with our new Avida Birdsville. The slide out gives us plenty of room and floor space and is ideal for travelling with our two dogs. The bathroom is ro