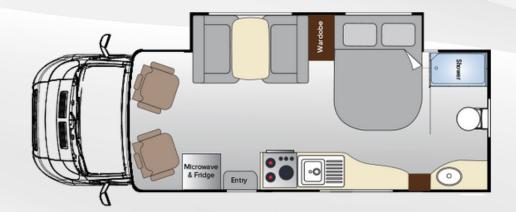

Easy to use electronic control panel

### **Specifications**

| Exterior Height | B - 3085mm C - 3125mm   |
|-----------------|-------------------------|
| Exterior Width  | 2320mm                  |
| Exterior Length | 7390mm                  |
| Interior Height | 1973mm                  |
| Fresh Water     | 120ltr                  |
| Grey Water      | 120ltr                  |
| Black Water     | 17ltr                   |
| Chassis Type    | Fiat Ducato             |
| Engine          | 4 cylinder turbo diesel |
| Output Power    | 117kw @ 3500rpm         |
| Torque          | 400Nm @ 2750rpm         |
| Transmission    | Auto                    |
| GVM             | 4400kg                  |
| Licence         | Standard                |
| Towing Capacity | 2,100kg                 |



B7452SL



C7454SL



#### WHAT OUR CUSTOMERS HAVE TO SAY

Our Birdsville is everything we wished for. We are very pleased with the colour scheme we chose and surprised by how much room there is with the slide out, and how much storage we have. We have also been impressed with the technology. Switching from 12v to 240v, and from gas to electricity is seamless. We added an additional solar panel and battery so that we could stay longer off grid.

We're looking forward to seeing the best our country has to offer and can't say there's a better way than travelling in our five star home on wheels. Well done Avida!

🖕 - Vicki Gumeracha SA

We are delighted with our new Avida Birdsville. The slide out gives us plenty of room and floor space and is ideal for travelling with our two dogs. The bat